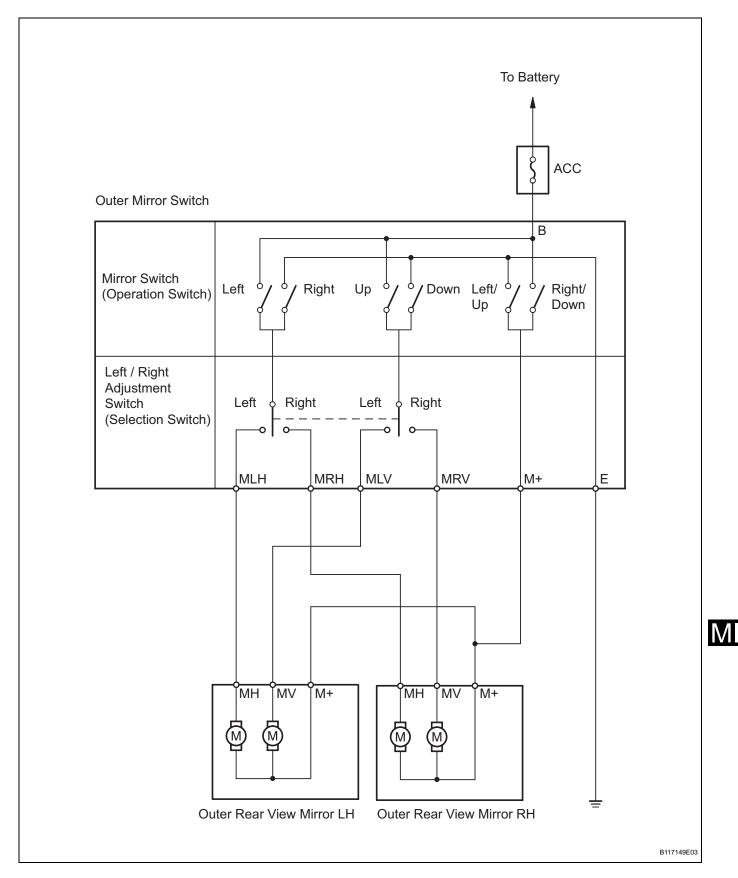

## SYSTEM DIAGRAM



MI

## **PROBLEM SYMPTOMS TABLE**

## HINT:

Use the table below to help determine the causes of the problem symptom. The potential causes of the symptoms are listed in order of probability in the "Suspected Area" column of the table. Check each symptom by checking the suspected areas in the order they are listed. Replace parts as necessary.

## Power mirror control system

| Symptom                    | Suspected area                  | See page |
|----------------------------|---------------------------------|----------|
| Mirror does not operate    | ACC fuse                        | MI-2     |
|                            | Outer mirror switch assembly    | MI-14    |
|                            | Outer rear view mirror assembly | MI-10    |
|                            | Wire harne